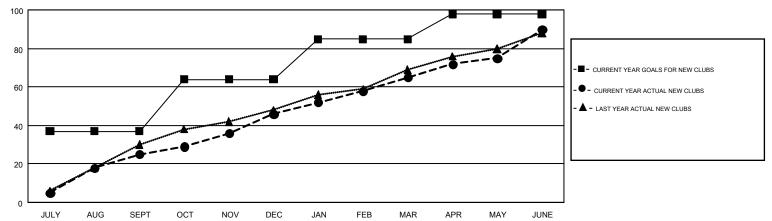

## GOALS AND ACTUAL NEW CLUBS CUMULATIVE

## GMT MONTHLY MEMBERSHIP PROGRESS REPORT

Results as of: 6/30/2017

**LOCATION: INDIA** 

Multiple District 324

GMT CA 6

| Clubs         |               |             |               | Members               |                                                                |                                                              |                                                    |  |
|---------------|---------------|-------------|---------------|-----------------------|----------------------------------------------------------------|--------------------------------------------------------------|----------------------------------------------------|--|
|               | RESULTS FOR   | R 2016-2017 |               | RESULTS FOR 2016-2017 |                                                                |                                                              |                                                    |  |
| QUARTER       | NEW CLUB GOAL | NEW CLUBS   | DROPPED CLUBS | QUARTER               | NEW MEMBER GROWTH<br>NET GOAL (not reinstated<br>or transfers) | NEW MEMBER<br>GROWTH ACTUAL (not<br>reinstated or transfers) | DROPPED<br>MEMBERS ACTUAL<br>(including transfers) |  |
| JULY/AUG/SEPT | 37            | 25          | 11            | JULY/AUG/SEPT         | 1,709                                                          | 3,358                                                        | 3,309                                              |  |
| OCT/NOV/DEC   | 27            | 21          | 34            | OCT/NOV/DEC           | 2,030                                                          | 2,817                                                        | 2,038                                              |  |
| JAN/FEB/MAR   | 21            | 19          | 15            | JAN/FEB/MAR           | 1,077                                                          | 2,344                                                        | 1,396                                              |  |
| APR/MAY/JUNE  | 13            | 25          | 38            | APR/MAY/JUNE          | -582                                                           | 5,337                                                        | 5,549                                              |  |