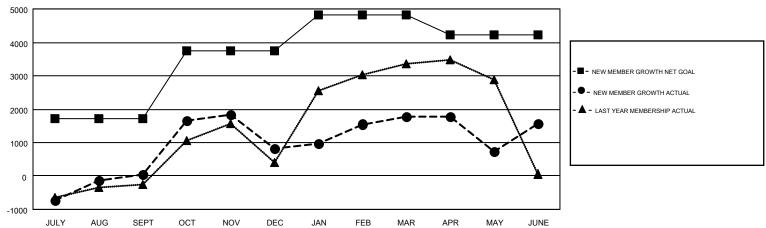

## GOALS AND ACTUAL MEMBERS CUMULATIVE

| DROPPED CLUBS: 98  DROPPED MEMBERS |                 | 1287 CLUBS OF 1465 ADDED 1 OR<br>MORE NEW MEMBERS | GENDER DISTI<br>MALE<br>FEMALE | RIBUTION<br>46,638 (81.13%)<br>10,847 (18.87%) |        |  |
|------------------------------------|-----------------|---------------------------------------------------|--------------------------------|------------------------------------------------|--------|--|
| DECEASED                           | 206             | CLICK HERE FOR CUMULATIVE                         | TOTAL FAMILY UNIT MEMBERS      |                                                | 18,756 |  |
| CLUB CANCELLED OTHER               | 2,070<br>10,015 | MEMBERSHIP DATA                                   | FAMILY MEMBERS PA              | AYING HALF                                     | 10,954 |  |
| TOTAL                              | 12,291          |                                                   | DUES                           |                                                |        |  |

## GMT MONTHLY MEMBERSHIP PROGRESS REPORT

Results as of: 6/30/2017

**LOCATION: INDIA** 

Multiple District 324

GMT CA 6

| Clubs         |               |             |               | Members               |                                                                |                                                              |                                                    |  |
|---------------|---------------|-------------|---------------|-----------------------|----------------------------------------------------------------|--------------------------------------------------------------|----------------------------------------------------|--|
|               | RESULTS FOR   | R 2016-2017 |               | RESULTS FOR 2016-2017 |                                                                |                                                              |                                                    |  |
| QUARTER       | NEW CLUB GOAL | NEW CLUBS   | DROPPED CLUBS | QUARTER               | NEW MEMBER GROWTH<br>NET GOAL (not reinstated<br>or transfers) | NEW MEMBER<br>GROWTH ACTUAL (not<br>reinstated or transfers) | DROPPED<br>MEMBERS ACTUAL<br>(including transfers) |  |
| JULY/AUG/SEPT | 37            | 25          | 11            | JULY/AUG/SEPT         | 1,709                                                          | 3,358                                                        | 3,309                                              |  |
| OCT/NOV/DEC   | 27            | 21          | 34            | OCT/NOV/DEC           | 2,030                                                          | 2,817                                                        | 2,038                                              |  |
| JAN/FEB/MAR   | 21            | 19          | 15            | JAN/FEB/MAR           | 1,077                                                          | 2,344                                                        | 1,396                                              |  |
| APR/MAY/JUNE  | 13            | 25          | 38            | APR/MAY/JUNE          | -582                                                           | 5,337                                                        | 5,549                                              |  |